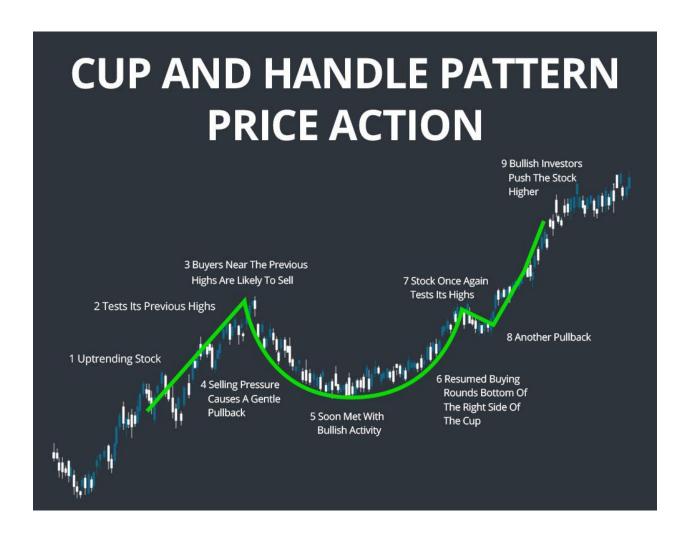

SCA Financial: Bottom Fishing

To bottom fish you first need to know what pattern you are looking for.

- 1.If you are looking at the bottom of what you hope will be a cup, the [pattern will look ugly
- 2. or you are looking for break out from the handle
- 1. short term moving average crosses longer term moving average
- 2. higher lows
- 3. resistence